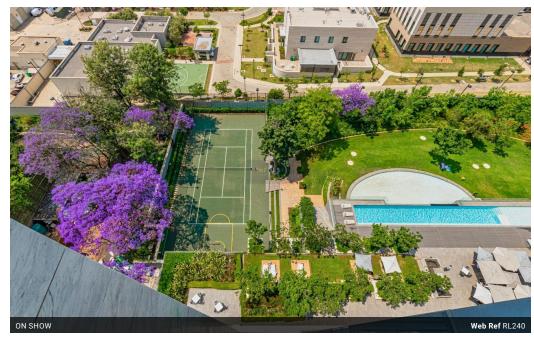

Stunning Embassy Towers in Sandhurst is not just another building, it is a destination designed to surpass even the highest of expectations. This stunning 2 bed, 2.5 bath unit is the epitome of luxury, with exquisite finishes and awe-inspiring views - and it's up for grabs! Plus, the integrated smeg...

## Features

| Pets Allowed | Yes |                     |     |            |       |
|--------------|-----|---------------------|-----|------------|-------|
| Interior     |     | Exterior            |     | Sizes      |       |
| Bedrooms     | 2   | Carports / Parkings | 2   | Floor Size | 163m² |
| Bathrooms    | 2.5 | Security            | Yes |            |       |
| Kitchens     | 1   | Pool                | Yes |            |       |
| Recep. Rooms | 2   | Views               | Yes |            |       |
| Furnished    | No  |                     |     |            |       |

## **Extras**

Central A/C & Heating Balcony Built-in Kitchen Appliances View of Landmark Covered Parking Pets Allowed Security Walk-in Closet Shared Spa Private Pool 24 Hour Response