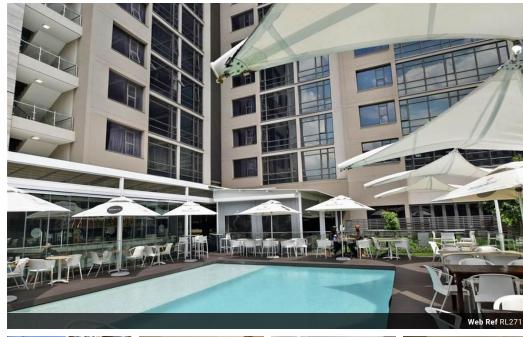

Positioned on the desirable north-facing side of the building, on the 3rd floor, this apartment is bathed in natural light, providing breathtaking views of the city skyline.

Indulge in the luxurious amenities that this prestigious...

## **Features**

| Interior     |     | Exterior            |     | Sizes      |      |
|--------------|-----|---------------------|-----|------------|------|
| Bedrooms     | 2   | Carports / Parkings | 2   | Floor Size | 83m² |
| Bathrooms    | 2   | Security            | Yes |            |      |
| Kitchens     | 1   | Pool                | Yes |            |      |
| Recep. Rooms | 2   | Views               | Yes |            |      |
| Eurniched    | Voc |                     |     |            |      |

## Extras

Central A/C & Heating Built-in Kitchen Appliances Balcony View of Landmark Built-in Wardrobes Covered Parking Lobby in Building Shared Pool