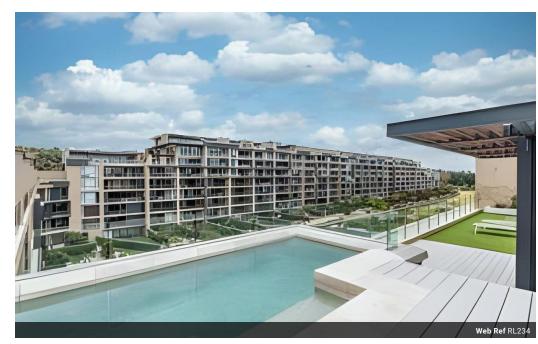

## 2 Bed 2.5 Bath Penthouse On The Third Floor To Rent At Houghton Hotel

Exclusive Two Bed Furnished Penthouse- The Houghton Hotel

The Houghton was created for people who have earned the right to demand more from life - a place where the option of casual and luxury meld into one. The Houghton Residences, located in one of Johannesburg's established suburbs where architecture, craftsmanship, materials and style blend to create a unique living experience. This Fully furnished two-bed penthouse with a private splash pool and jacuzzi is a must stay, including modern finishes, access to Gym, Pools, Spa, Wifi and cleaning services, Contact me now to arrange a private viewing. Includes Services - WIFI, DSTV and Cleaning.

## Features

| Interior     |   | Exterior            |     | Sizes      |       |
|--------------|---|---------------------|-----|------------|-------|
| Bedrooms     | 2 | Carports / Parkings | 2   | Floor Size | 630m² |
| Bathrooms    | 3 | Pool                | Yes |            |       |
| Kitchens     | 1 |                     |     |            |       |
| Recep. Rooms | 2 |                     |     |            |       |