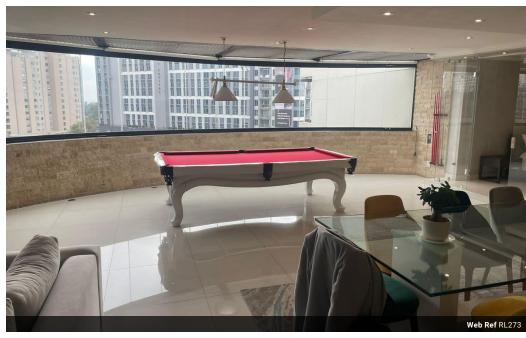

The open-plan kitchen seamlessly connects to the lounge and dining area, creating a perfect space for entertaining. Enjoy leisure time with a king-size pool table and unwind in the jacuzzi. Each room is equipped with a flat-screen TV for your entertainment.